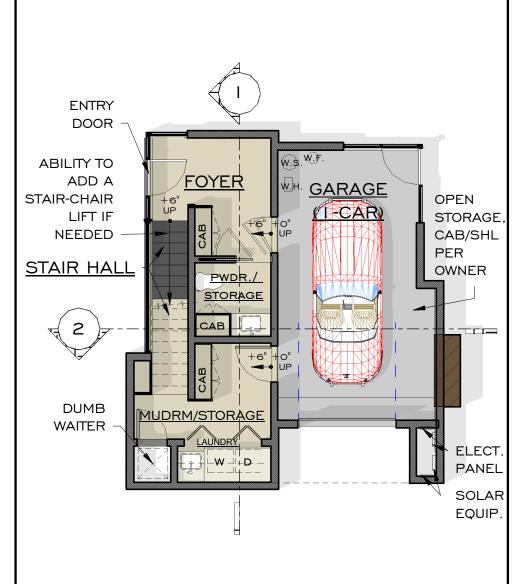

MURPHY-BED/CABINET CUSTOM FIT FLOOR TO CEILING (NOT SHOWN)

BEDROOM-OFFICE CUSTOM MURPHY BED (AMUNEAL)

FLOOR TO CEILING POCKET DOOR OPENING

SOLAR PANEL TYPE, LOCATIONS PER SOLAR ENG. & OWNER -BATH FLAT ROOF SKYLIGHT/ (SOLAR PANEL LIGHTWELL LOCATIONS PER SOLAR ENG. STAIR HALL SKYLIGHT STAIR HAL **TERRACE** DUMB WAITER OPTIONAL RAISED GARDEN BEDS (NOT SHOWN)