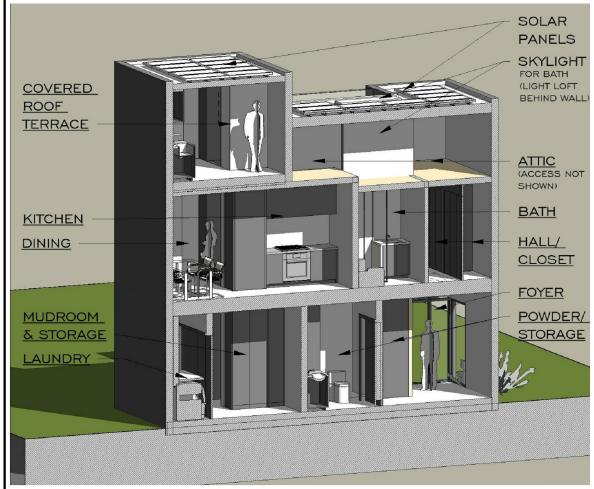

ONAL EXTERIOR FINISHES TO BEST INTEGRATE WITH THE MAIN RESIDENCE.

DOOR/WINDOW STYLES AND ADDED DETAILS CAN BE CUSTOMIZED TO INTERMIX WITH THE MAIN RESIDENCE AS WELL AS CLIENT PREFERENCES.

**EXTERIOR ELEVATIONS** 



EXTERIOR - SOUTH EAST VIEW

NOTE: LANDSCAPE/HARDSCAPE DESIGN AND DETAILS TO BE DETERMINED EXTERIOR STAIR HALL ENTRY HARDSCAPE/LANDSCAPE OPTIONS:

ENTRY STAIR HALL LIGHT PENDANTS NOT SHOWN IN UPPER STAIR

OPT. I: RECESSED ENTRY WATER FEATURE W/RAISED STEP STONE WALKWAY OPT. 2: RECESSED DECORATIVE GRASS FIELD W/RAISED -AS FLOATING STEP STONE EXTERIOR - NORTH WEST VIEW -STAIR HALL **EXTERIOR VIEWS** 







EXTERIOR - NORTH EAST VIEW



INTERIOR VIEWS - LIVING, DINING AND KITCHEN AREAS



**INTERIOR VIEWS - BEDROOM/OFFICE** 



STAIR HALL WALL FINISHES & DETAILS <u>OPTIONS</u>



SECTION



SECTION 2

SECTION PERSPECTIVE VIEWS



MURPHY-BED/CABINET CUSTOM FIT FLOOR TO CEILING (NOT SHOWN)

BEDROOM-OFFICE CUSTOM MURPHY BED (AMUNEAL)

FLOOR TO CEILING POCKET DOOR OPENING

SOLAR PANEL TYPE, LOCATIONS PER SOLAR ENG. & OWNER -BATH FLAT ROOF SKYLIGHT/ (SOLAR PANEL LIGHTWELL LOCATIONS PER SOLAR ENG. STAIR HALL SKYLIGHT STAIR HAL **TERRACE** DUMB WAITER OPTIONAL RAISED GARDEN BEDS (NOT SHOWN)

ROOF TERRACE LEVEL



SECOND LEVEL



FIRST LEVEL