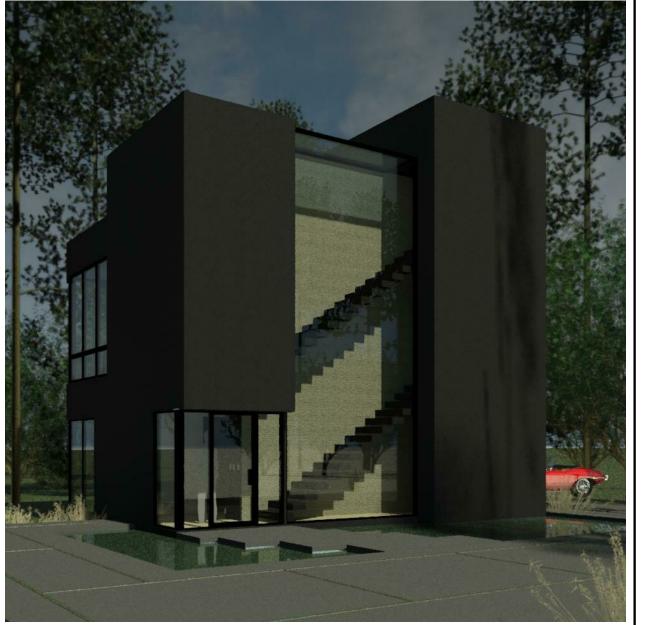

ENTRY STAIR HALL LIGHT PENDANTS NOT SHOWN IN UPPER STAIR

OPT. I: RECESSED ENTRY WATER FEATURE W/RAISED STEP STONE WALKWAY OPT. 2: RECESSED DECORATIVE GRASS FIELD W/RAISED -AS FLOATING STEP STONE EXTERIOR - NORTH WEST VIEW -STAIR HALL **EXTERIOR VIEWS** 

EXTERIOR - NORTH EAST VIEW

INTERIOR VIEWS - LIVING, DINING AND KITCHEN AREAS

**INTERIOR VIEWS - BEDROOM/OFFICE** 

STAIR HALL WALL FINISHES & DETAILS <u>OPTIONS</u>

SECTION

SECTION 2

SECTION PERSPECTIVE VIEWS