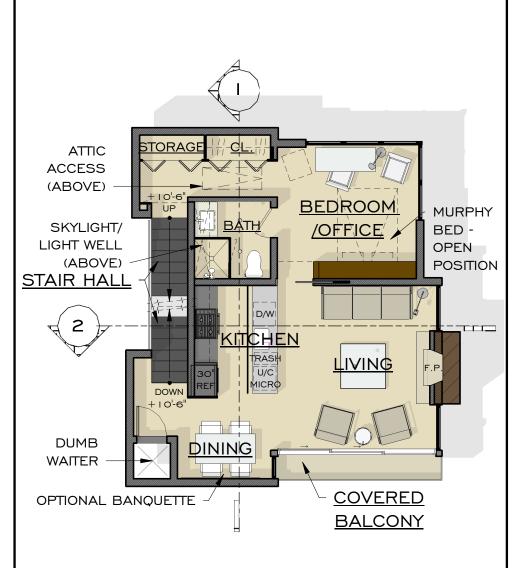

MURPHY-BED/CABINET CUSTOM FIT FLOOR TO CEILING (NOT SHOWN)

BEDROOM-OFFICE CUSTOM MURPHY BED (AMUNEAL)

FLOOR TO CEILING POCKET DOOR OPENING

SOLAR PANEL TYPE, LOCATIONS PER SOLAR ENG. & OWNER -BATH FLAT ROOF SKYLIGHT/ (SOLAR PANEL LIGHTWELL LOCATIONS PER SOLAR ENG. STAIR HALL SKYLIGHT STAIR HAL **TERRACE** DUMB WAITER OPTIONAL RAISED GARDEN BEDS (NOT SHOWN)