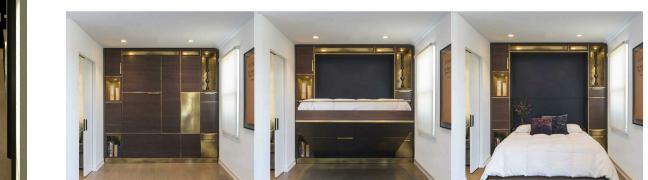

MURPHY-BED/CABINET CUSTOM FIT FLOOR TO CEILING (NOT SHOWN)

BEDROOM-OFFICE CUSTOM MURPHY BED (AMUNEAL)

FLOOR TO CEILING POCKET DOOR OPENING

SOLAR PANEL TYPE, LOCATIONS PER SOLAR ENG. & OWNER -BATH FLAT ROOF SKYLIGHT/ (SOLAR PANEL LIGHTWELL LOCATIONS PER SOLAR ENG. STAIR HALL SKYLIGHT STAIR HAL **TERRACE** DUMB WAITER OPTIONAL RAISED GARDEN BEDS (NOT SHOWN)