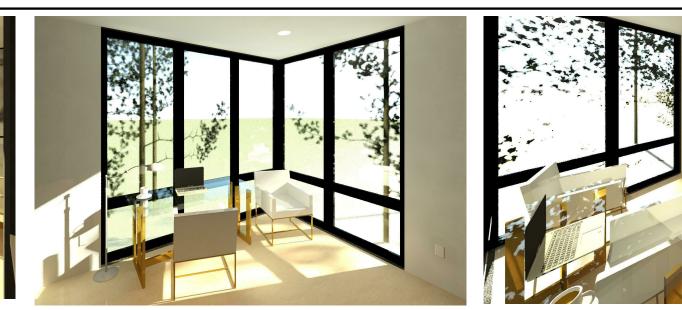

EXTERIOR - NORTH EAST VIEW

INTERIOR VIEWS - LIVING, DINING AND KITCHEN AREAS

**INTERIOR VIEWS - BEDROOM/OFFICE** 

STAIR HALL WALL FINISHES & DETAILS <u>OPTIONS</u>

SECTION

SECTION 2

SECTION PERSPECTIVE VIEWS