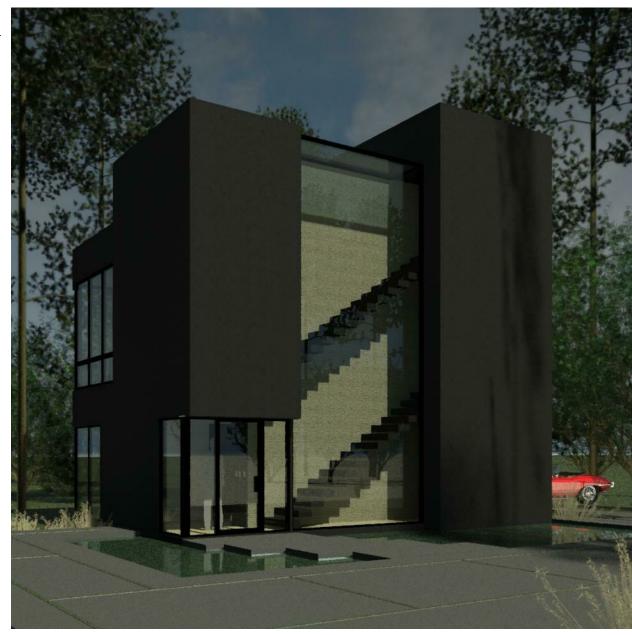

ENTRY STAIR HALL LIGHT PENDANTS NOT SHOWN IN UPPER STAIR

OPT. I: RECESSED ENTRY WATER FEATURE W/RAISED STEP STONE WALKWAY OPT. 2: RECESSED DECORATIVE GRASS FIELD W/RAISED -AS FLOATING STEP STONE EXTERIOR - NORTH WEST VIEW -STAIR HALL **EXTERIOR VIEWS** 

EXTERIOR - NORTH EAST VIEW

INTERIOR VIEWS - LIVING, DINING AND KITCHEN AREAS

**INTERIOR VIEWS - BEDROOM/OFFICE** 

STAIR HALL WALL FINISHES & DETAILS <u>OPTIONS</u>

SECTION

SECTION 2

SECTION PERSPECTIVE VIEWS