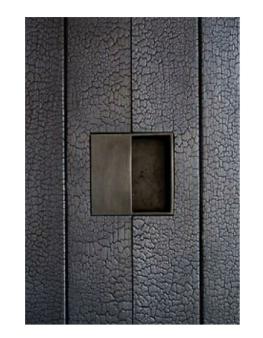

## **EXTERIOR FINISH OPTIONS**

EXTERIOR FINISH OPTION 1: SHOU SUGI BAN WOOD FINISH (CHARRED WOOD), SHOWN IN VIEWS & ELEVATIONS. OPTIONAL WIDE OR NARROW SPACING BETWEEN PLANKS PICTURED ABOVE.

EXTERIOR FINISH OPTION 3: SMOOTH WHITE PLASTER W/ CONTRASTING DARK DOOR, WINDOW TRIM

**EXTERIOR FINISH OPTION 4**: ROUGHCUT STONE AND SMOOTH PLASTER

SHOU SUG I BAN CAN ALSO BE USED AS AN INTERIOR FINISH TO WARM UP A CLEAN CONTEMP-TEMPORARY INTERIOR. (AND/OR A SMOOTH DARK WOOD FOR A MORE MODERN FEEL)