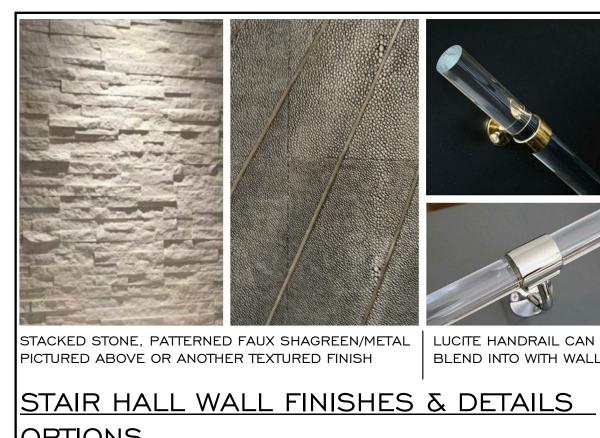

EXTERIOR - NORTH EAST VIEW

INTERIOR VIEWS - LIVING, DINING AND KITCHEN AREAS

**INTERIOR VIEWS - BEDROOM/OFFICE** 

STAIR HALL WALL FINISHES & DETAILS <u>OPTIONS</u>

SECTION

SECTION 2

SECTION PERSPECTIVE VIEWS