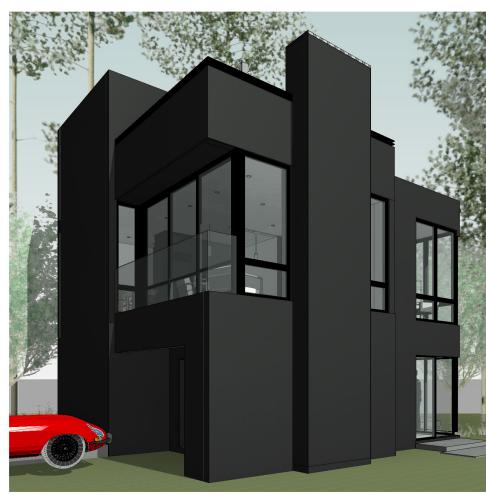

## EXTERIOR FINISH AND DETAIL

THIS A.D.U.'S PARTICULAR FORM CAN BLEND WELL WITH CONTEMPORARY AND MEDITERRANEAN MAIN RESIDENCE BUILDING STYLES.

OPTIONAL EXTERIOR FINISHES TO BEST INTEGRATE WITH THE MAIN RESIDENCE.

DOOR/WINDOW STYLES AND ADDED DETAILS CAN BE CUSTOMIZED TO INTERMIX WITH THE MAIN RESIDENCE AS WELL AS CLIENT PREFERENCES.

**EXTERIOR ELEVATIONS** 

EXTERIOR - SOUTH EAST VIEW

NOTE: LANDSCAPE/HARDSCAPE DESIGN AND DETAILS TO BE DETERMINED EXTERIOR STAIR HALL ENTRY HARDSCAPE/LANDSCAPE OPTIONS: