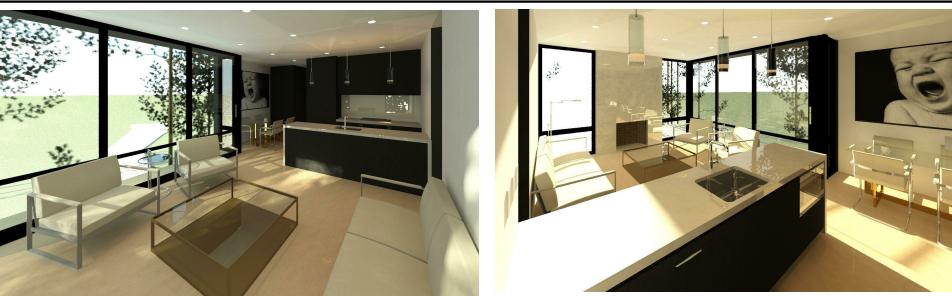

EXTERIOR - NORTH EAST VIEW

INTERIOR VIEWS - LIVING, DINING AND KITCHEN AREAS

**INTERIOR VIEWS - BEDROOM/OFFICE** 

STAIR HALL WALL FINISHES & DETAILS <u>OPTIONS</u>

SECTION

SECTION 2

SECTION PERSPECTIVE VIEWS