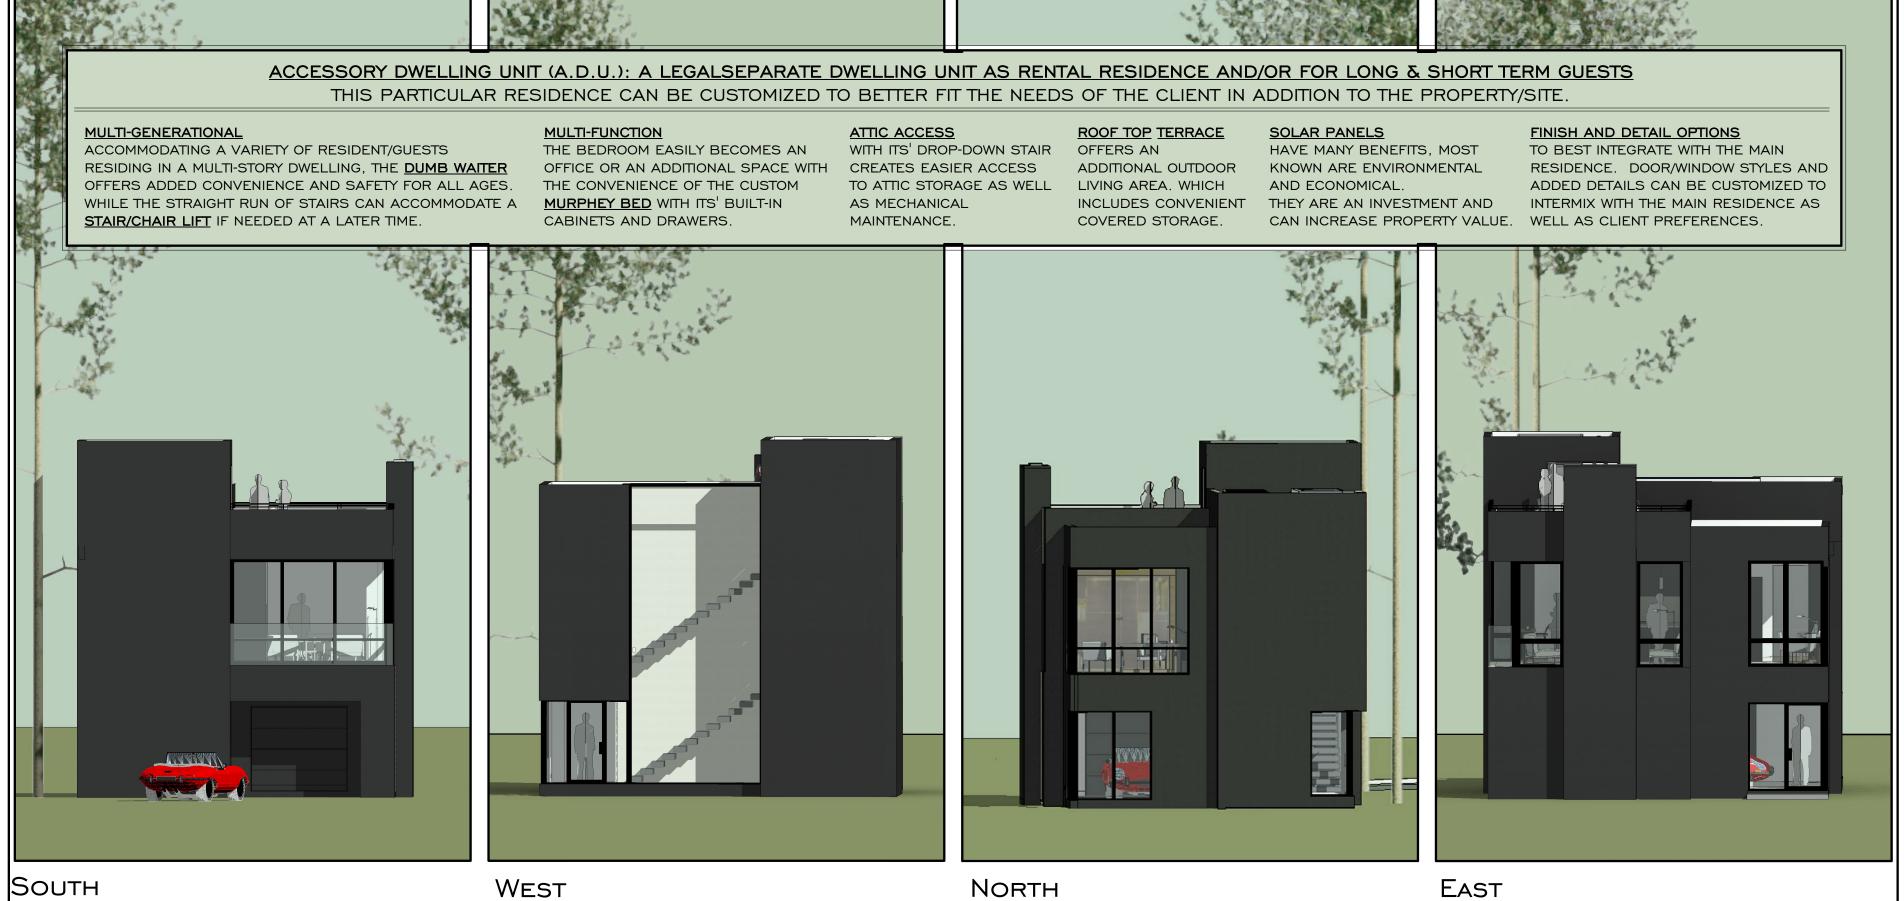

## EXTERIOR FINISH AND DETAIL

THIS A.D.U.'S PARTICULAR FORM CAN BLEND WELL WITH CONTEMPORARY AND MEDITERRANEAN MAIN RESIDENCE BUILDING STYLES.

OPTIONAL EXTERIOR FINISHES TO BEST INTEGRATE WITH THE MAIN RESIDENCE.

DOOR/WINDOW STYLES AND ADDED DETAILS CAN BE CUSTOMIZED TO INTERMIX WITH THE MAIN RESIDENCE AS WELL AS CLIENT PREFERENCES.

**EXTERIOR ELEVATIONS** 

EXTERIOR - SOUTH EAST VIEW

NOTE: LANDSCAPE/HARDSCAPE DESIGN AND DETAILS TO BE DETERMINED EXTERIOR STAIR HALL ENTRY HARDSCAPE/LANDSCAPE OPTIONS:

ENTRY STAIR HALL LIGHT PENDANTS NOT SHOWN IN UPPER STAIR

OPT. I: RECESSED ENTRY WATER FEATURE W/RAISED STEP STONE WALKWAY OPT. 2: RECESSED DECORATIVE GRASS FIELD W/RAISED -AS FLOATING STEP STONE EXTERIOR - NORTH WEST VIEW -STAIR HALL **EXTERIOR VIEWS** 

EXTERIOR - NORTH EAST VIEW

INTERIOR VIEWS - LIVING, DINING AND KITCHEN AREAS

**INTERIOR VIEWS - BEDROOM/OFFICE** 

STAIR HALL WALL FINISHES & DETAILS <u>OPTIONS</u>

SECTION

SECTION 2

SECTION PERSPECTIVE VIEWS