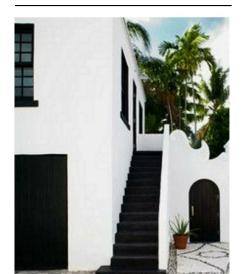

ENTRY STAIR HALL LIGHT PENDANTS NOT SHOWN IN UPPER STAIR

OPT. I: RECESSED ENTRY WATER FEATURE W/RAISED STEP STONE WALKWAY OPT. 2: RECESSED DECORATIVE GRASS FIELD W/RAISED -AS FLOATING STEP STONE EXTERIOR - NORTH WEST VIEW -STAIR HALL **EXTERIOR VIEWS** 

EXTERIOR - NORTH EAST VIEW

INTERIOR VIEWS - LIVING, DINING AND KITCHEN AREAS

**INTERIOR VIEWS - BEDROOM/OFFICE** 

STAIR HALL WALL FINISHES & DETAILS <u>OPTIONS</u>

SECTION

SECTION 2

SECTION PERSPECTIVE VIEWS