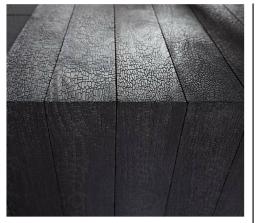

## **EXTERIOR FINISH OPTIONS**

EXTERIOR FINISH OPTION 1: SHOU SUGI BAN WOOD FINISH (CHARRED WOOD), SHOWN IN VIEWS & ELEVATIONS. OPTIONAL WIDE OR NARROW SPACING BETWEEN PLANKS PICTURED ABOVE.

EXTERIOR FINISH OPTION 3: SMOOTH WHITE PLASTER W/ CONTRASTING DARK DOOR, WINDOW TRIM