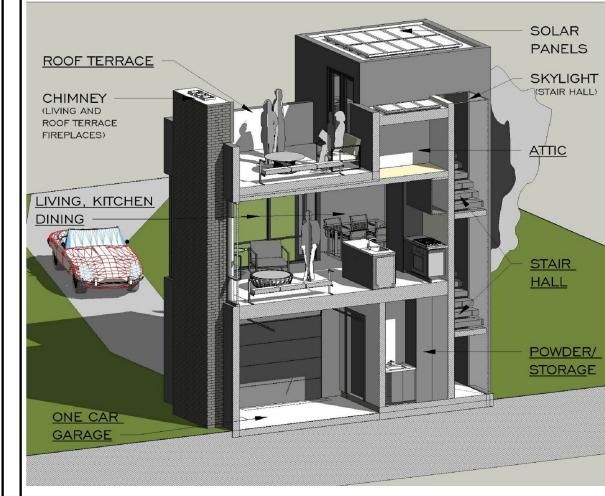

MURPHY-BED/CABINET CUSTOM FIT FLOOR TO CEILING (NOT SHOWN)

BEDROOM-OFFICE CUSTOM MURPHY BED (AMUNEAL)

FLOOR TO CEILING POCKET DOOR OPENING

SOLAR PANEL TYPE, LOCATIONS PER SOLAR ENG. & OWNER -BATH FLAT ROOF SKYLIGHT/ (SOLAR PANEL LIGHTWELL LOCATIONS PER SOLAR ENG. STAIR HALL SKYLIGHT STAIR HAL **TERRACE** DUMB WAITER OPTIONAL RAISED GARDEN BEDS (NOT SHOWN)

ROOF TERRACE LEVEL

SECOND LEVEL

FIRST LEVEL