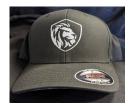

Black hooded sweatshirt with white lion shield Men's and women's cuts Sizes: XS, S, M, L, XL, XXL \$30

Black polo with white lion shield Men's and women's cuts Sizes: XS, S, M, L, XL, XXL \$30

Black hat with white lion shield flex fit Sizes:S/M and L/XL \$25