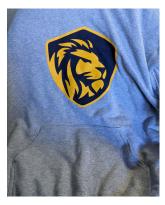

Gray hooded sweatshirt with yellow and blue lion shield Men's and women's cuts Sizes: XS, S, M, L, XL, XXL \$25

White hat with Sound Christian logo Sizes: S/M and L/XL \$20

Gray hat with SC logo Sizes: S/M and L/XL \$20