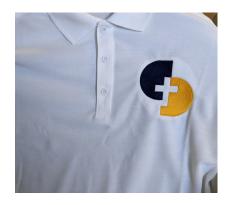

## **Apparel Pricing Sheet**

White polo with Sound Christian logo Men's and women's cuts Sizes: XS, S, M, L, XL, XXL \$25