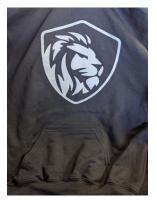

Black hooded sweatshirt with white lion shield Men's and women's cuts Sizes: XS, S, M, L, XL, XXL \$30

Black polo with white lion shield Men's and women's cuts Sizes: XS, S, M, L, XL, XXL \$30

Black hat with white lion shield flex fit Sizes:S/M and L/XL \$25