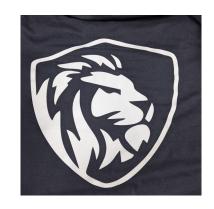

## **Apparel Pricing Sheet**

1/4 zip performance fleece with white lion shield Men's and women's cuts Sizes: XS, S, M, L, XL, XXL \$40

Gray 1/4 zip sweatshirt with SC logo on front Sizes: XS, S, M, L, XL, XXL \$35

Black hooded sweatshirt with white lion shield Men's and women's cuts Sizes: XS, S, M, L, XL, XXL \$30

Black polo with white lion shield Men's and women's cuts Sizes: XS, S, M, L, XL, XXL \$30

Black hat with white lion shield flex fit Sizes:S/M and L/XL \$25