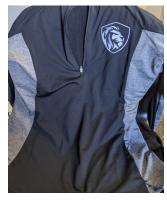

## **Apparel Pricing Sheet**

1/4 zip performance fleece with white lion shield Men's and women's cuts Sizes: XS, S, M, L, XL, XXL \$40

Gray 1/4 zip sweatshirt with SC logo on front Sizes: XS, S, M, L, XL, XXL \$35