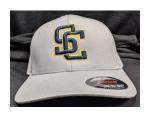

Gray hooded sweatshirt with yellow and blue lion shield Men's and women's cuts Sizes: XS, S, M, L, XL, XXL \$25

White hat with Sound Christian logo Sizes: S/M and L/XL \$20

Gray hat with SC logo Sizes: S/M and L/XL \$20