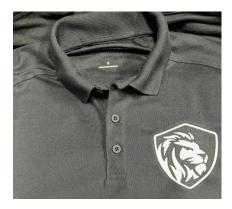

Black hooded sweatshirt with white lion shield Men's and women's cuts Sizes: XS, S, M, L, XL, XXL \$30

Black polo with white lion shield Men's and women's cuts Sizes: XS, S, M, L, XL, XXL \$30

Black hat with white lion shield flex fit Sizes:S/M and L/XL \$25