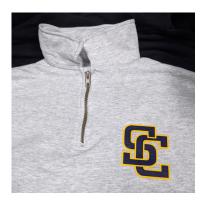

## **Apparel Pricing Sheet**

1/4 zip performance fleece with white lion shield Men's and women's cuts Sizes: XS, S, M, L, XL, XXL \$40

Gray 1/4 zip sweatshirt with SC logo on front Sizes: XS, S, M, L, XL, XXL \$35