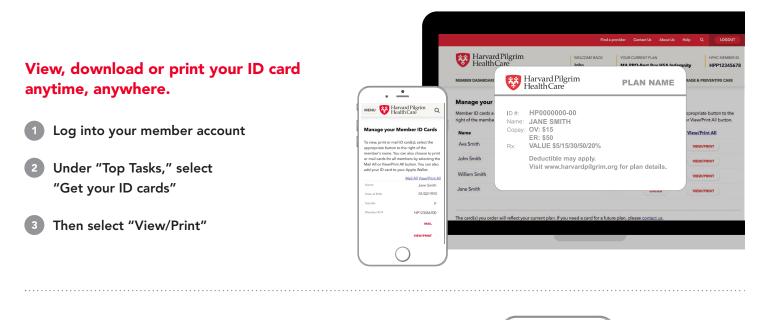

## Your Harvard Pilgrim ID card made easy.

Don't have a member account? Setting one up is easy. Go to harvardpilgrim.org and select "Member Login." Then select "Create a secure account" under "Member? Register now!" and follow the instructions.