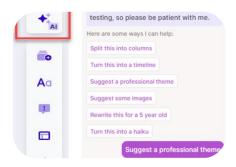

### Key Features of Gamma

Al: Edit content with Al. Gamma's Al component assists with content editing, image search, and reformatting.

Themes and Templates: Create presentations, documents, and web pages using themes and templates.