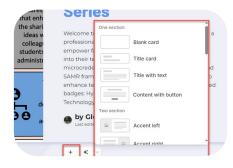

## Steps for Creating Presentations with Gamma Al

Create an account – https://gamma.app/

Choose a theme and template

**Utilize AI Editor** 

Customize your slides

Present

or Export