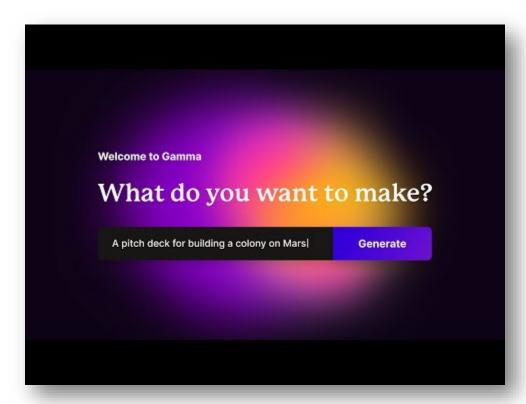

## Steps for Creating Presentations with Gamma Al

Create an account – https://gamma.app/

Choose a theme and template

**Utilize AI Editor** 

Customize your slides

Present

or Export