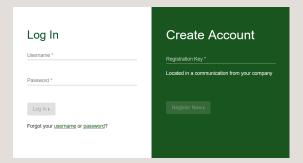

## Complete a Biometric Screening

- Go to my.questforhealth.com
- Use the Registration Key "NJWELL" to create an account
- Download Physician's Result Form or schedule an appointment at a Quest Center

A health screening helps you learn about your biometric numbers.