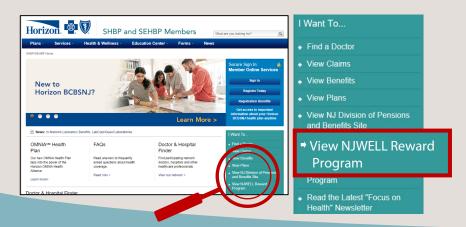

#### Fill out a Health Assessment

- Go to horizonblue.com/SHBP
- Click on "View NJWELL Reward Program"
- Register or log in

A Health Assessment is a private and secure online questionnaire about medical history and lifestyle habits.