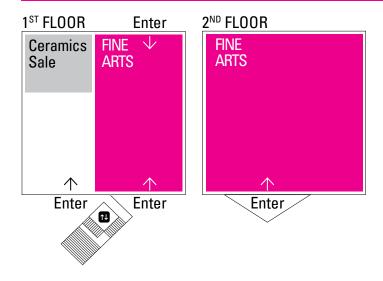

## **GALEF CENTER FOR FINE ARTS**

FINE ARTS

1<sup>ST</sup> AND 2<sup>ND</sup> FLOORS