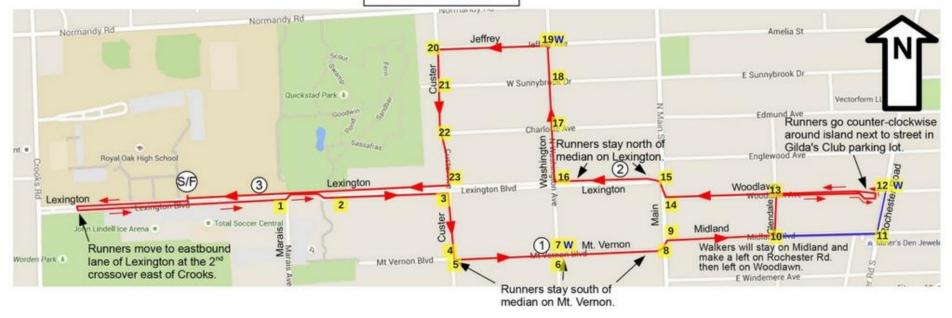

## Certified distance 5012 meters

## **Route Station Locations**

- 1. Lexington and Marais
- 2. South Side of Lexington Median
- 3. Lexington and Custer South Side
- 4. North Side of Mount Vernon and Custer
- 5. South Side Mount Vernon and Custer
- 6. South Side Mount Vernon and Washington
- 7. North Side Mount Vernon and Washington (water station)
- 8. Mount Vernon and East Side of Main Street
- 9. West Side of Main Street and Midland
- 10. Midland and Glendale
- 11. Midland and Rochester
- 12. Rochester and Woodlawn (Clubhouse water station)

- 13. Woodlawn and Glendale
- 14. Woodlawn and East Side of Main St.
- 15. West Side of Main Street and Lexington
- 16. Lexington and Washington
- 17. Washington and Charlotte
- 18. Washington and Sunnybrook
- 19. Washington and Jeffrey (water station)
- 20. Custer and Jeffrey
- 21. Custer and Sunnybrook
- 22. Custer and Charlotte
- 23. Custer and Lexington