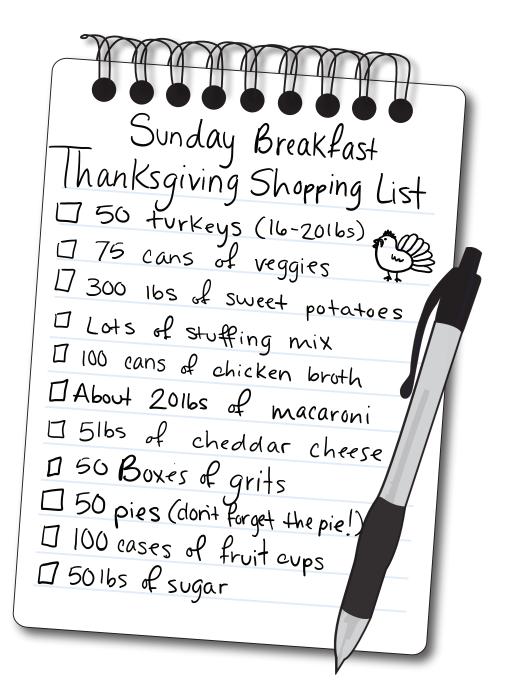

## TO DONATE ITEMS FOR THANKSGIVING (ONTACT:

Volunteer Coordinator (215) 922-6400 x 1007 volunteer@sundaybreakfast.org.

|      | 1.5  | $\sim$ 1   |         | 1.5             |
|------|------|------------|---------|-----------------|
| (rac | lit. | ( ard      | Intorr  | mation          |
|      |      | V .(11 V 1 | 1111/11 | 1 16 11 15 71 1 |