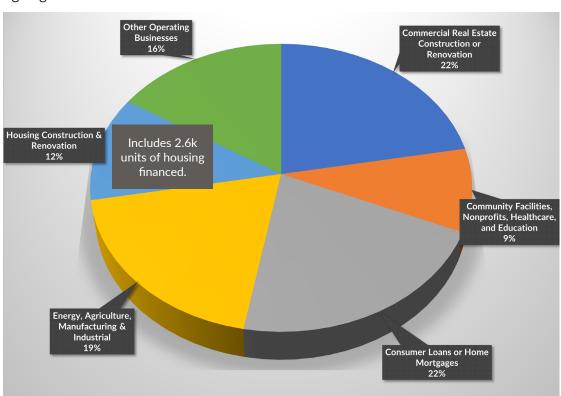

#### **TOTAL INVESTMENT**

9.2k originations totaling \$1.4 billion

#### **BUSINESS INVESTMENT**

Of that activity, 6.5k loans and investments totaling \$1.13B went to Louisiana businesses, nonprofits, and community facilities, with the balance going to individuals and families.

#### **REAL ESTATE**

574.9M sq. ft. of commerical real estate constructed or rehabilitated