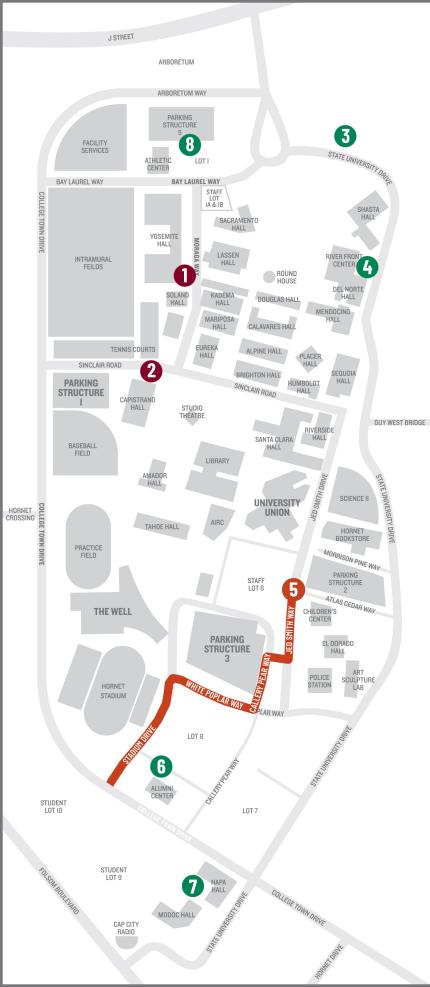

The following Paratransit stops will be affected by CARmencement set-up, event days, and tear-down, all day May 19 - 23, 2021.

## **CLOSED STOPS**

PT-1 Moraga Way, near Yosemite Hall

PT-2 Sinclair Road, near Capistrano Hall

## **AFFECTED STOPS**

**PT-5** will be accessible, but through an alternate route indicated on map.

## **NON-AFFECTED STOPS**

The following Paratransit Stops will be accessible, but please note there will likely be higher than normal traffic.

PT-3 Residence Lot 2

**PT-4** State University Drive near Riverfront Center

- PT-6 Lot 8 near Alumni Center
- PT-7 Napa Hall
- PT-9 Folsom Hall (not on map)