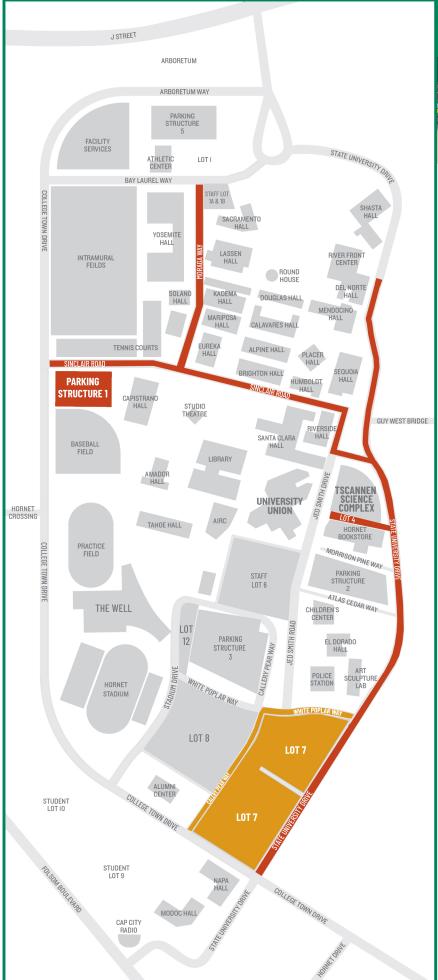

There will be traffic congestion on campus due to CARmencement set up, event days and tear down on May 19-23. Please be aware that you may encounter road closures, detours, and delays in the following areas during this time:

### **CLOSED MAY 19 - 23, 2021**

### **Parking Structure 1**

**Lot 4** (between Tscannen Science Complex and Hornet Bookstore)

**State University Drive** (between College Town Drive and Employee Lot 2)

#### Sinclair Road

Moraga Way (service road)

## **CLOSED MAY 19 - 22, 2021**

#### Lot 7

**Callery Pear Way** (between College Town Drive and White Poplar Way)

**White Poplar Way** (between Callery Pear and State University Drive)

# The following parking facilities will be closed May 19-23 unrelated to CARmencement:

- Lot 10
- Parking Structure 3

**PLEASE NOTE:** Stadium Drive will be accessible at all times to vehicles.

**Click here** for a bike-path detour, also taking place May 19 – 23, 2021.